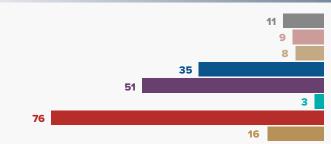

Rates of Homelessness (per 10,000 MO residents)

Overall Homeless (**6,708** total) Multiple Races (**301** total) White (**3,811** total) Black, African American, or African (**2,399** total) American Indian, Alaska Native, or Indigenous (**90** total) Asian or Asian American (**40** total) Native Hawaiian or Other Pacific Islander (**67** total) Hispanic/Latin(o)(a)(x) (**448** total)