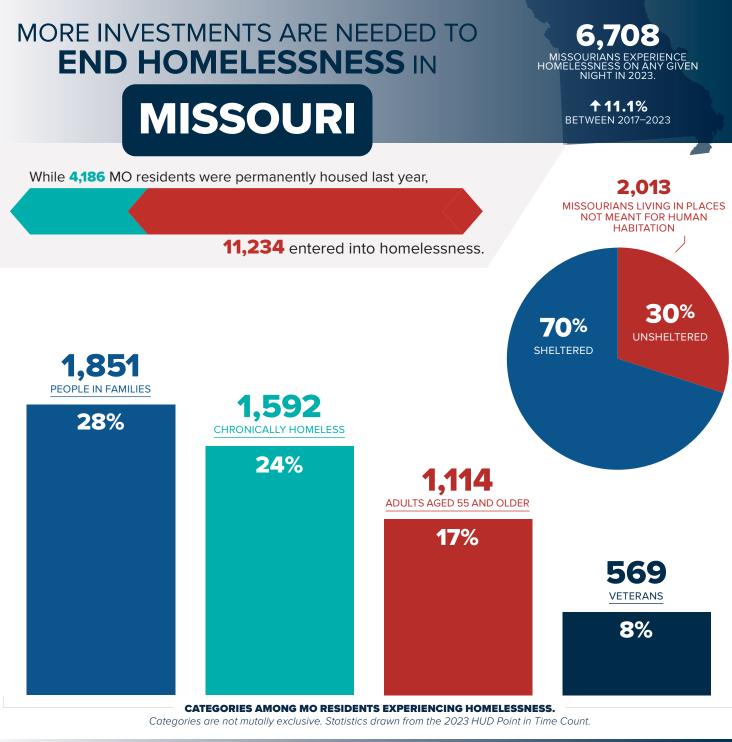

Rates of Homelessness (per 10,000 MO residents)



Overall Homeless (**6,708** total) Multiple Races (**301** total) White (**3,811** total) Black, African American, or African (**2,399** total) American Indian, Alaska Native, or Indigenous (**90** total) Asian or Asian American (**40** total) Native Hawaiian or Other Pacific Islander (**67** total) Hispanic/Latin(o)(a)(x) (**448** total)

To prevent and end homelessness, lawmakers must invest in increasing access to AFFORDABLE HOUSING and expanding the nationwide network of SUPPORTIVE SERVICES.

National Alliance to END HOMELESSNESS